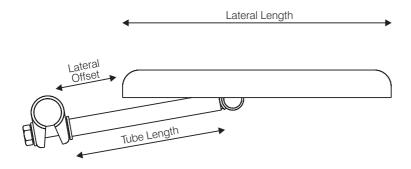

Select the Lateral Pad Size and the tube length. This will show the Lateral Offset from the wheelchair backrest tubes. This gives the maximum distance that is possible and will vary as the width between the lateral supports on each side of the wheelchair is increased or decreased.

### **Size Information**

|         |              | LATERAL OFFSET |     |     |     |      |      |      |
|---------|--------------|----------------|-----|-----|-----|------|------|------|
| Part    | Lateral      | Tube Length    |     |     |     |      |      |      |
| No.     | Pad Size     | 7              | 8.5 | 9.5 | 11  | 13.5 | 16   | 18.5 |
| C30/17Q | A (13x7.5)   | 1              | 3   | 4   | 5   | 8    | 10.5 | 13   |
| C30/17S | B (14x7.5)   | 0.5            | 2   | 3   | 4   | 7    | 9.5  | 12   |
| C30/17T | C (15x9.5)   | 0.5            | 2   | 3   | 4   | 7    | 9.5  | 12   |
| C30/17U | D (16x9.5)   | 0.5            | 2   | 3   | 4   | 7    | 9.5  | 12   |
| C30/17V | E (19.5x9.5) | 0.5            | 2   | 3   | 4   | 7    | 9.5  | 12   |
| C30/17W | F (25x9.5)   | -              | -   | 0.5 | 1.5 | 4.5  | 7    | 9.5  |
| C30/17X | G (30x9.5)   | -              | -   | 0.5 | 1.5 | 4.5  | 7    | 9.5  |

All dimensions are in cm.