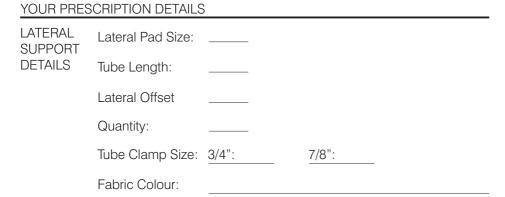

Select the Lateral Pad Size and the tube length. This will show the Lateral Offset from the wheelchair backrest tubes. This gives the maximum distance that is possible and will vary as the width between the lateral supports on each side of the wheelchair is increased or decreased.

### **Size Information**

|         |              | LATERAL OFFSET |     |     |     |      |      |      |
|---------|--------------|----------------|-----|-----|-----|------|------|------|
| Part    | Lateral      | Tube Length    |     |     |     |      |      |      |
| No.     | Pad Size     | 7              | 8.5 | 9.5 | 11  | 13.5 | 16   | 18.5 |
| C30/17Q | A (13x7.5)   | 1              | 3   | 4   | 5   | 8    | 10.5 | 13   |
| C30/17S | B (14x7.5)   | 0.5            | 2   | 3   | 4   | 7    | 9.5  | 12   |
| C30/17T | C (15x9.5)   | 0.5            | 2   | 3   | 4   | 7    | 9.5  | 12   |
| C30/17U | D (16x9.5)   | 0.5            | 2   | 3   | 4   | 7    | 9.5  | 12   |
| C30/17V | E (19.5x9.5) | 0.5            | 2   | 3   | 4   | 7    | 9.5  | 12   |
| C30/17W | F (25x9.5)   | -              | -   | 0.5 | 1.5 | 4.5  | 7    | 9.5  |
| C30/17X | G (30x9.5)   | -              | -   | 0.5 | 1.5 | 4.5  | 7    | 9.5  |

#### Compatibility

The Wheelchair Lateral Supports are suitable for use with most wheelchairs that have backrest tubes whose diameter is either 3/4" or 7/8". They are fitted easily using the split clamps and can be adjusted for width. Height adjustment is provided by moving the lateral support on the wheelchair backrest tubes.

#### **Kit Contents**

The Wheelchair Lateral Support Kit comprises of the following items:

- Lateral support pad đ
- Pad cover
- 7/8" split or 3/4" standard tube clamp for easy assembly
- Compression tube
- All fixings.