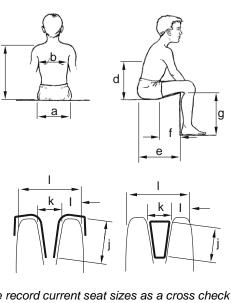

Hips/Pelvis:

Spine/Trunk:

|     |                  |           |            | ME            | EASUI | REMENTS         |                        |
|-----|------------------|-----------|------------|---------------|-------|-----------------|------------------------|
|     |                  |           |            | ent<br>ements |       | Current<br>Seat |                        |
| а   | Pelvic Width:    |           |            |               | cm    |                 |                        |
| b   | Trunk Width:     |           |            |               | cm    |                 |                        |
| С   | Backrest Height  |           |            |               | cm    |                 | c                      |
| d   | Thoracic Pad He  | eight:    | L          | R             | cm    |                 |                        |
| е   | Seat Depth:      |           | L          | R             | cm    |                 | a                      |
| f   | Seat Ramp Leng   | gth:      |            |               | cm    |                 |                        |
| g   | Footrest Height: |           | L          | R             | cm    |                 |                        |
| h   | Footplate Length | ו:        |            |               | cm    |                 |                        |
| i   | Knee Width:      |           |            |               | cm    |                 |                        |
| j   | Medial Pad:      |           |            |               | cm    |                 | ן אין אין אין א        |
| k   | Distance Betwee  | en Knees: |            |               | cm    |                 |                        |
| I   | Outside of Knee  | s         |            |               | cm    |                 |                        |
| Bac | ckrest Recline:  |           | Seat Tilt: |               |       |                 | Please record currents |